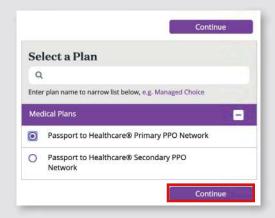

Enter the zip code of your current location and click on the "search" button

Select the option "Passport to Healthcare® Primary PPO Network"

A list of available services will appear, click on the "Walk-in Clinics" option