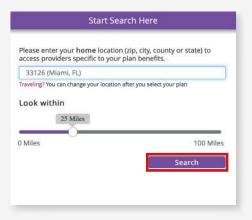

Enter the zip code of your current location and click on the "search" button

Select the option "Passport to Healthcare® Primary PPO Network"

A list of available services will appear, click on the "Walk-in Clinics" option