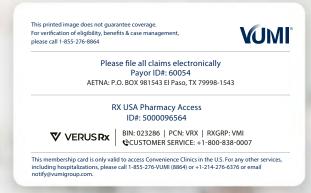

## What should I do if the provider does not recognize the VUMI® U.S. Convenience Clinics membership card?

Let them know that VUMI® uses the Aetna network. The provider will be able to find the Aetna electronic claims information on the back of the card.