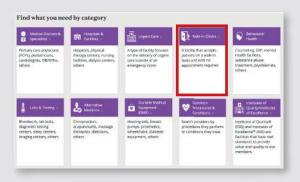

Enter the zip code of your current location and click on the "search" button

Select the option "Passport to Healthcare® Primary PPO Network"

A list of available services will appear, click on the "Walk-in Clinics" option

A list with all the nearest convenience clinics will appear