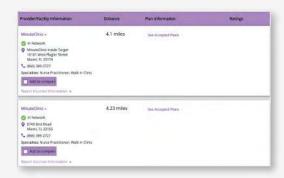

Enter the zip code of your current location and click on the "search" button

Select the option "Passport to Healthcare® Primary PPO Network"

A list of available services will appear, click on the "Walk-in Clinics" option

A list with all the nearest convenience clinics will appear